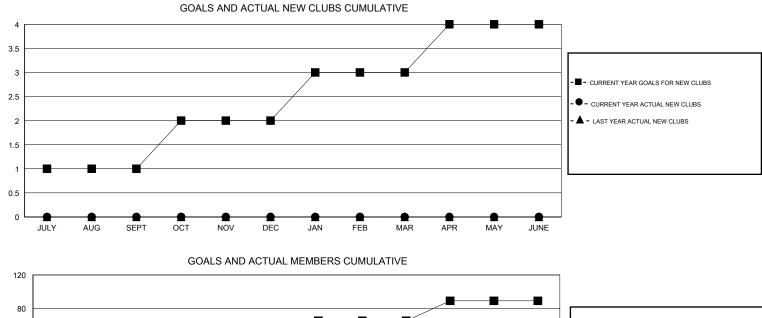

## Cindy Gregg GMT:

| GMT: Cindy C          | Gregg            | LOCATION PENNSYLVANIA |                  |                  |                       |                    |                                     |                    | GMT CA 1         |
|-----------------------|------------------|-----------------------|------------------|------------------|-----------------------|--------------------|-------------------------------------|--------------------|------------------|
|                       |                  | Clubs                 |                  |                  | Members               |                    |                                     |                    |                  |
| RESULTS FOR 2015-2016 |                  |                       |                  |                  | RESULTS FOR 2015-2016 |                    |                                     |                    |                  |
| QUARTER               | NEW CLUB<br>GOAL | NEW CLUBS             | DROPPED<br>CLUBS | NET<br>GAIN/LOSS | QUARTER               | NEW MEMBER<br>GOAL | CHARTER AND<br>NEW MEMBERS<br>ADDED | DROPPED<br>MEMBERS | NET<br>GAIN/LOSS |
| JULY/AUG/SEPT         | 1                | 0                     | 0                | 0                | JULY/AUG/SEPT         | 19                 | 1                                   | 7                  | -6               |
| OCT/NOV/DEC           | 1                | 0                     | 0                | 0                | OCT/NOV/DEC           | 23                 | 0                                   | 0                  | 0                |
| JAN/FEB/MAR           | 1                | 0                     | 0                | 0                | JAN/FEB/MAR           | 23                 | 0                                   | 0                  | 0                |
| APR/MAY/JUNE          | 1                | 0                     | 0                | 0                | APR/MAY/JUNE          | 24                 | 0                                   | 0                  | 0                |