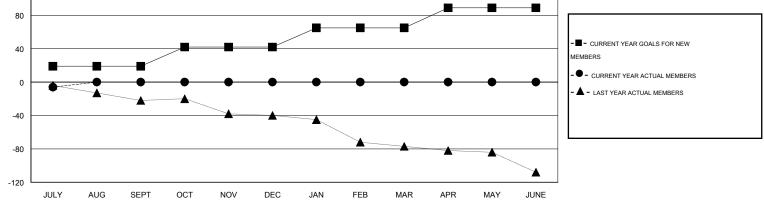

## Cindy Gregg GMT:

| GMT: Cindy C          | Gregg            | LOCATION PENNSYLVANIA |                  |                  |                       |                    |                                     |                    | GMT CA 1         |
|-----------------------|------------------|-----------------------|------------------|------------------|-----------------------|--------------------|-------------------------------------|--------------------|------------------|
|                       |                  | Clubs                 |                  |                  | Members               |                    |                                     |                    |                  |
| RESULTS FOR 2015-2016 |                  |                       |                  |                  | RESULTS FOR 2015-2016 |                    |                                     |                    |                  |
| QUARTER               | NEW CLUB<br>GOAL | NEW CLUBS             | DROPPED<br>CLUBS | NET<br>GAIN/LOSS | QUARTER               | NEW MEMBER<br>GOAL | CHARTER AND<br>NEW MEMBERS<br>ADDED | DROPPED<br>MEMBERS | NET<br>GAIN/LOSS |
| JULY/AUG/SEPT         | 1                | 0                     | 0                | 0                | JULY/AUG/SEPT         | 19                 | 1                                   | 7                  | -6               |
| OCT/NOV/DEC           | 1                | 0                     | 0                | 0                | OCT/NOV/DEC           | 23                 | 0                                   | 0                  | 0                |
| JAN/FEB/MAR           | 1                | 0                     | 0                | 0                | JAN/FEB/MAR           | 23                 | 0                                   | 0                  | 0                |
| APR/MAY/JUNE          | 1                | 0                     | 0                | 0                | APR/MAY/JUNE          | 24                 | 0                                   | 0                  | 0                |